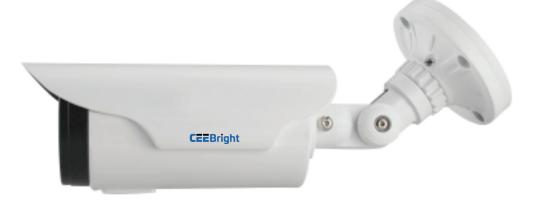

## **Analogue Camera** 2 MP 1080P Bullet

1/2.8" SONY Starvis Back-illuminated CMOS Sensor

2.7-13.5mm Motorized lens UTC enabled

2MP 1080P/ 960H

AHD/CVI/TVI/CVBS

## 2MP 1080P AHD | EEA2MIR-S

v1.2-8.14

| Camera                  |                                                  |
|-------------------------|--------------------------------------------------|
| Image Sensor            | 1/2.8" SONY Starvis Back-illuminated CMOS Sensor |
| Resolution              | 2MP 1080P                                        |
| Effective Pixels        | 1945(H)*1097(V)                                  |
| Video Output            | AHD/CVI/TVI/CVBS                                 |
| TV System               | PAL/NTSC                                         |
| Electronic Shutter Time | 1/25s~1/50,000s , 1/30s~1/60,000s                |
| S/N Ratio               | ≥50dB                                            |
| Scanning System         | Progressive                                      |
| Lens                    |                                                  |
| Focus Length            | 2.7-13.5mm                                       |
| Focus Control           | Auto                                             |
| Lens Type               | Motorized                                        |
| Pixels                  | 2MP                                              |
| Night Vision            |                                                  |
| Infrared LED            | 42µ x 6PCS                                       |
| Infrared Distance       | 60M                                              |
| IR Power On             | Smart IR control                                 |
| Camera Features         |                                                  |
| Starlight               | Yes                                              |
| Day/Night               | Yes                                              |
| OSD Menu Language       | Yes                                              |
| White Balance           | Auto/Manual                                      |
| Gain Control            | Support                                          |
| Noise Reduction         | 3DNR                                             |
| Picture Adjustment      | Yes                                              |
| WDR                     | Yes                                              |
| OSD Support             | Yes                                              |
| UTC                     |                                                  |
| General                 |                                                  |
| Housing                 | Metal, IP66                                      |
| IR Cut Filter           | Yes                                              |
| Operation Temperature   | -10°C ~ +50°C RH95% Max                          |
| Storage Temperature     | -20°C ~ +60°C RH95% Max                          |
| Power Source            | DC12V±10%, 850mA                                 |
| Dimension               | 312(W) x 133(H) x 102(D)mm                       |
| Weight                  | 1800g                                            |