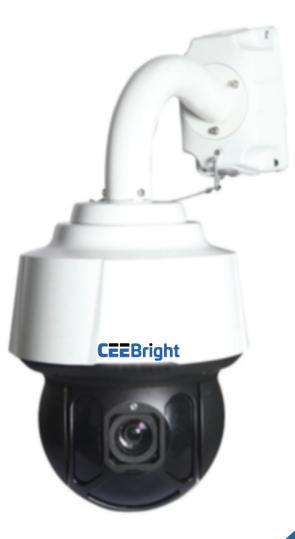

## **PTZ IP CAMERA** 2 Mega Pixel PTZ

## EEPTZ2MP-36X



## FEATURES









## PTZ IP Camera | EEPTZ2MP36X

v1.2-5.23

| Camera                    |                                                          |
|---------------------------|----------------------------------------------------------|
| Image Sensor              | 1/3" Panasonic Low Illumination 2MP CMOS Senso           |
| Resolution                | 2MP 1080P                                                |
| Effective Pixels          | 1945(H)*1097(V)                                          |
| Compression               | H.264                                                    |
| TV System                 | PAL/NTSC                                                 |
| S/N Ratio                 | ≥50dB                                                    |
| PTZ